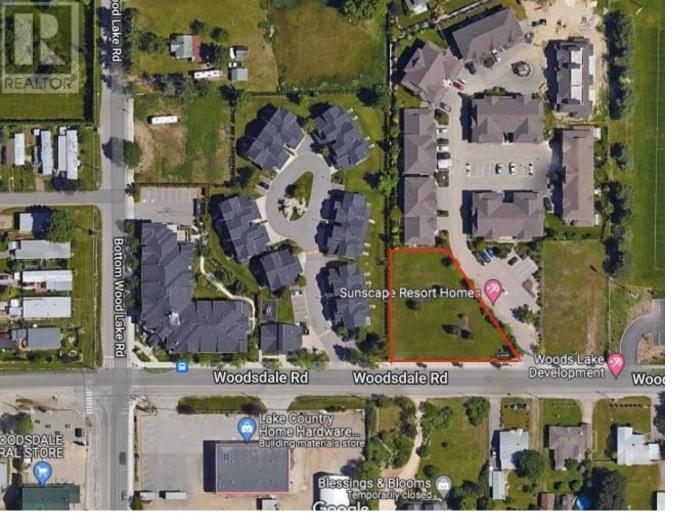

## 3318 Woodsdale Road Lake Country British Columbia

\$1,275,000

If location is key to exceptional real estate, look no further than this prime offering in Lake Country. Spanning 0.48 acres and adjacent to Beasley Park, this property is just a minute's stroll from the serene beaches of Woods Lake, presenting endless possibilities. Whether you choose to move forward with the existing plans for an 8-townhome development or prefer to start fresh with your own design and vision, the choice is yours. Enjoy easy access to the rail trail, schools, shopping, and dining, all within walking distance. Plus, you're just a 10-minute drive from YLW, UBCO, golf courses, and Lake Okanagan. For winter sports enthusiasts, Silver Star and Big White are both under an hour away. Explore this incredible opportunity and see if it's the perfect fit for you! (id:6769)