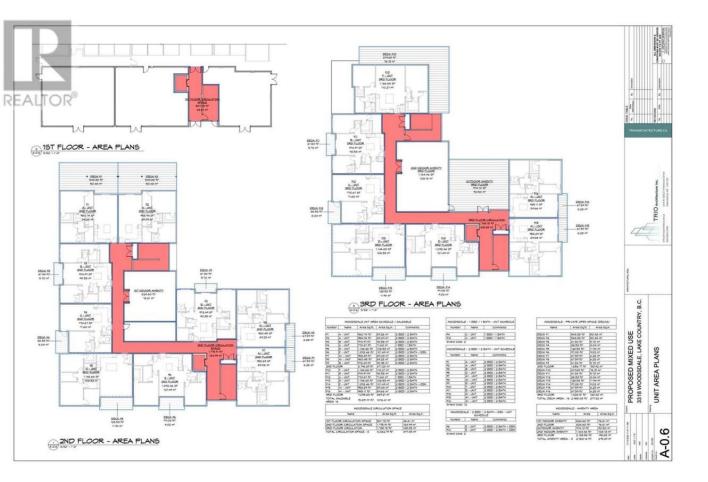

## 3318 Woodsdale Road Lake Country British Columbia

\$1,275,000

If location is key to exceptional real estate, look no further than this prime offering in Lake Country. Spanning 0.48 acres and adjacent to Beasley Park, this property is just a minute's stroll from the serene beaches of Woods Lake, presenting endless possibilities. Whether you choose to move forward with the existing plans for an 8-townhome development or prefer to start fresh with your own design and vision, the choice is yours. Enjoy easy access to the rail trail, schools, shopping, and dining, all within walking distance. Plus, you're just a 10-minute drive from YLW,UBCO, golf courses, and Lake Okanagan. For winter sports enthusiasts, Silver Star and Big White are both under an hour away. Explore this incredible opportunity and see if it's the perfect fit for you! (id:6769)