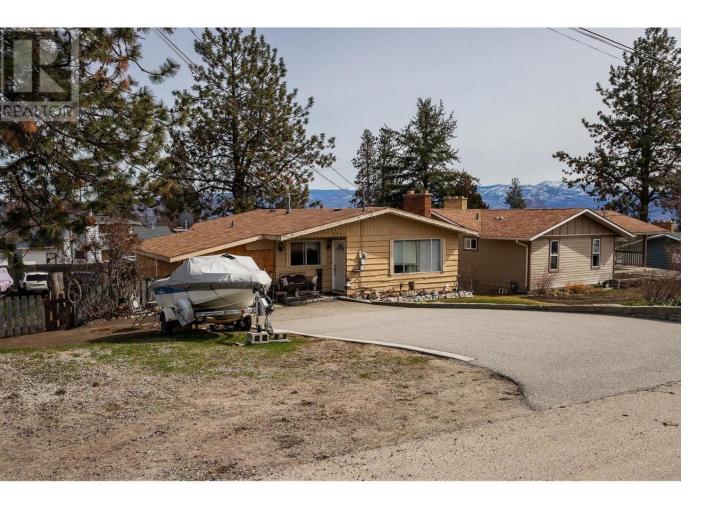

## 3343 McMorland Road West Kelowna British Columbia

\$649,000

Welcome to 3343 McMorland Road in West Kelowna! This charming home offers the perfect mix of comfort and convenience for active families. Set on a spacious 0.23-acre lot, it provides ample space for outdoor enjoyment and potential future projects along RV and Boat parking. Built in 1976, the home is located in a friendly, quiet neighborhood close to excellent schools and surrounded by fantastic hiking and biking trails, making it easy to embrace the best of West Kelowna's outdoor lifestyle. With a single garage and plenty of parking for all your recreational gear, this property is ready for adventure. Listed below assessed value it's a wonderful opportunity to own a piece of West Kelowna's vibrant community. (id:6769)