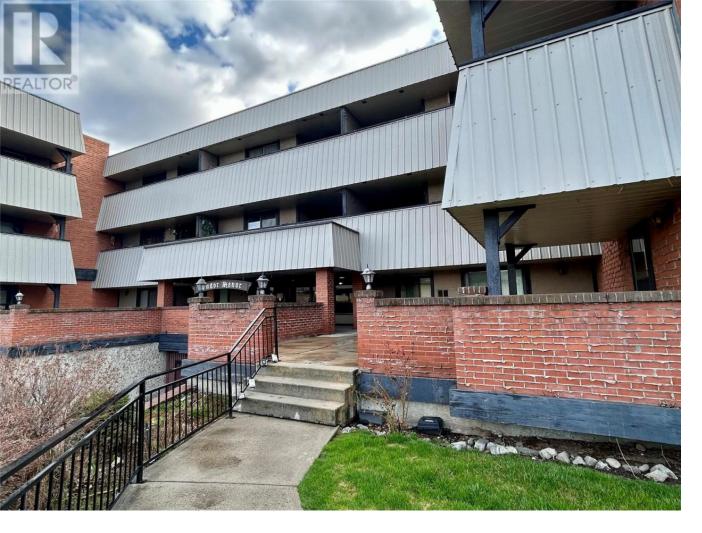

## 1665 Ufton Court 335 Kelowna British Columbia

This oversized unit located in central Kelowna is the one that you have been waiting for! Situated on Ufton Court and close to downtown, Parkinson Rec and hiking/walking/biking trails. With over 1200 square feet of living space plus 2 spacious decks, this unit offers maximum comfort and functionality. Enjoy TWO BEDROOMS PLUS A DEN/OFFICE, where else can you find this kind of value in the midtown core? The suite includes washer/dryer, an en-suite plus a second washroom and an underground parking stall CP #51. This one checks off all the boxes with its ample size and bonus outdoor spaces as well. 2024 updates include flooring, paint, trim, and kitchen cabinet repaint/resurfacing. Vacant and ready for quick possession. (id:6769)