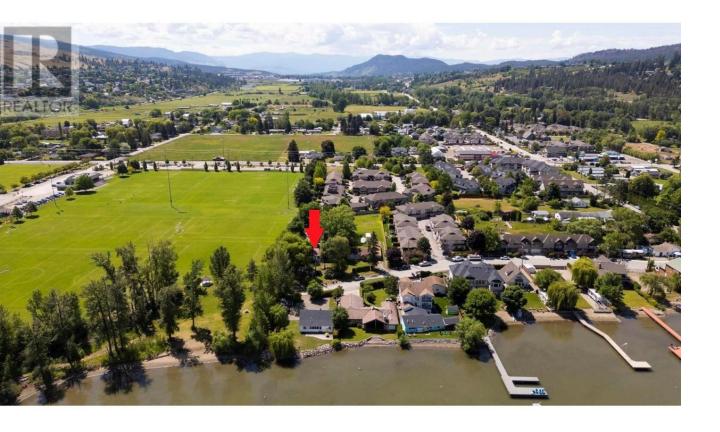

## 3387 Clement Road Lake Country British Columbia

\$2,200,000

0.49 acres of flat land, right across the road from the water in the growing community of Lake Country. With the Official Community Plan (OCP) supporting high-density residential development and connections to sewer and water available, this is a prime development opportunity. The property is immediately adjacent to Beasley Park, offering 23.716 acres with seamless lakeshore access. The District of Lake Country has purchased more lands in the area to further expand their parklands, offering even further upside for amenities. Other amenities include commercial developments, the rail-trail, and tennis courts all in a reasonable walking distance. This could be a great opportunity for a townhome development, or potentially a boutique condo development. There is a small home on the property (as-is where-is) to provide rental income prior to development. (id:6769)