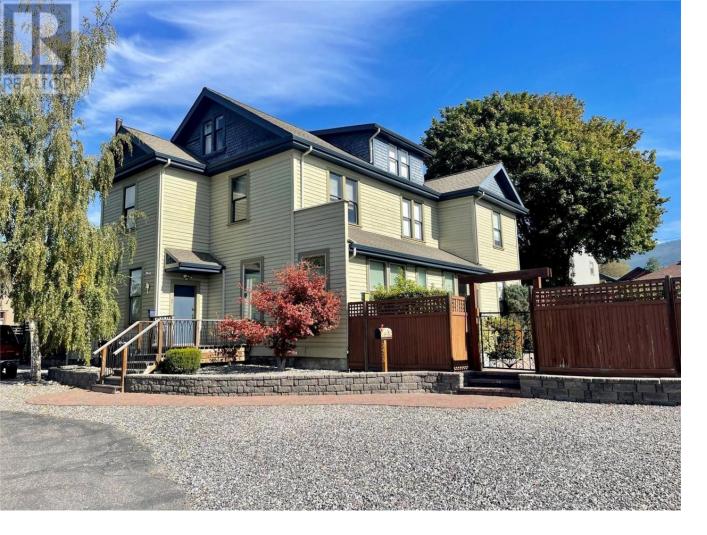

## 3403 27 Street Vernon British Columbia

The Carew House! This historic Vernon home is comprised of 6 completely renovated suites used as rental accommodation. Plumbing and electrical has been upgraded and new windows were installed March of 2022. Each unit has separate utilities and it's own heat pump for heating and cooling. Lots of the original charm and character remain in these beautifully decorated suites. The home is centrally located, has lots of parking, is wired for 2 EV chargers, and features a low maintenance outside sitting area for tenants. (id:6769)