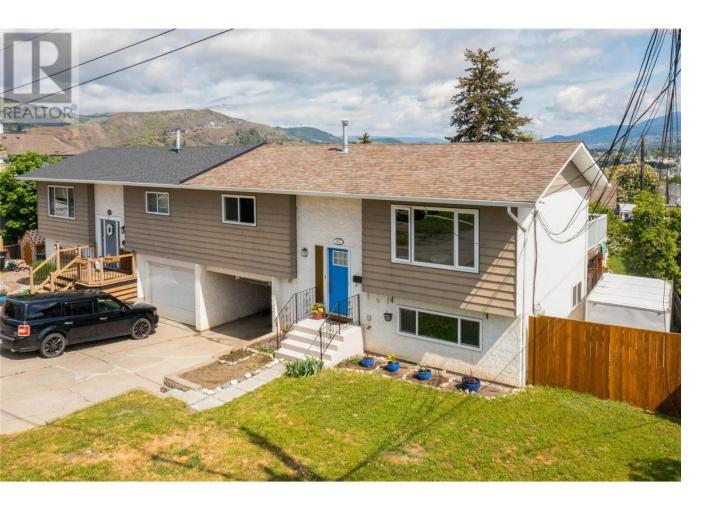

## 3415 16 Avenue Vernon British Columbia

\$524,900

Welcome to 3415 16 Ave located in upper Mission Hill just steps from the DND sports fields and walking distance to downtown Vernon. This non-strata, half duplex on its own title is a great opportunity for the first time home buyer, empty nester, investor or for those looking to downsize. The main level of the home boasts a deck with City views off of the dining room area. From here you will find the walk through kitchen, living room, 2 bedrooms and a full bathroom. Downstairs provides for 2 more bedrooms, laundry, the second full bathroom and separate entrance to the 22 x 11 carport with a walk out to the fenced back yard. Add in new windows in 2020 and a new hot water tank in 2022. This home is ready for its next new owners so call today and book your viewing appointment. (id:6769)