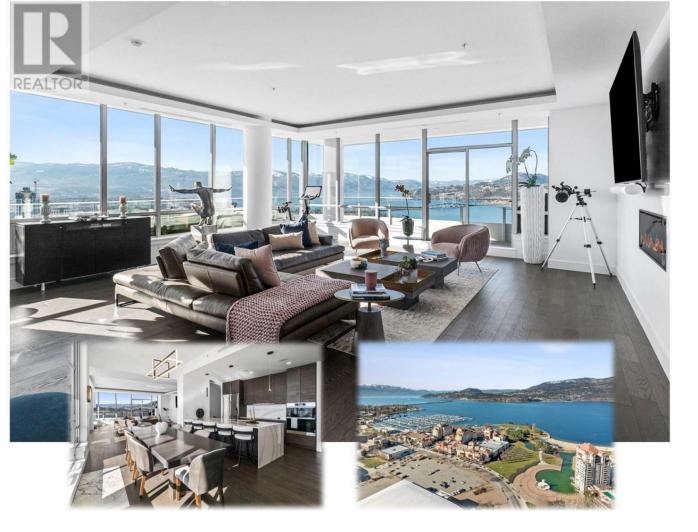

## 1191 Sunset Drive 3501 Kelowna British Columbia

\$3,394,900

Discover the pinnacle of luxury living in an exquisite sub-penthouse in the heart of Kelowna's vibrant waterfront district. This stunning residence within the prestigious ONE Water Street development offers unparalleled panoramic views of Okanagan Lake, the city, and the surrounding mountains. Spanning an impressive 2,661 square feet, this 2 bedroom plus den, 3 bathroom property is a testament to sophisticated design and modern luxury. The open-concept living space is adorned with upscale finishes, featuring a contrasting light and dark colour palette. The gourmet kitchen is equipped with top-of-the-line appliances, including a Sub-Zero refrigerator and dual-zoned wine cooler, Dacor cooktop, and wall ovens. The 1000+ sq. ft. terrace invites you to bask in the natural beauty of the Okanagan, with the sun glimmering on the lake, providing a serene backdrop for entertaining or private enjoyment. The SMART home package allows seamless control over audio, blinds and lighting. Residents of ONE Water Street are granted exclusive access to The Bench, an unparalleled amenity space that includes two pools, a hot tub, an outdoor lounge with fire pits, a well-equipped gym with a yoga/pilates studio, a lounge area, a business center, a pickleball court, a pet-friendly park, and guest suites for visiting friends and family. Over \$100,000 in upgrades installed. Every detail has been carefully curated to offer an exceptional living experience in one of Kelowna's most coveted communities. (id:6769)