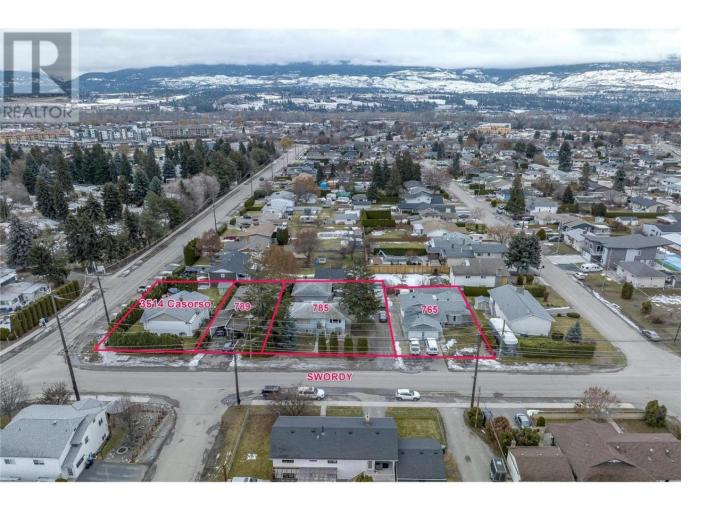

## 3514 Casorso and 789,785,765 Swordy Road Kelowna British Columbia

\$5,985,000

DEVELOPMENT OR INVESTMENT OPPORTUNITY! Prime Lower Mission location steps to Lake. Land assembly- contingent on sale of all 4 homes, 789(\$1.282m), 785(\$1.881M), 765(\$1.453m) Swordy Rd and 3514(\$1.368m) Casorso Rd. The 2040 OCP designation is a core neighborhood C-NHD and the property is also situated close to a Transit Supportive Corridor (TSC) City supports max density Multi family 3 storeys. Total of 4 homes 257ft x 120ft(depth). Total 0.70 Acres (30,492ft?). Good holding property too as all homes in great condition for rentals and 785 and 789 both have basement suites. Located close to Okanagan Lake and numerous beaches. This central location in the Lower Mission provides easy access to transportation and minutes away from many amenities including Mission Park shopping centre, gyms, restaurants, grocery stores, schools, hospital and more. Measurements are approximate, please confirm if important. 4 lots priced on lot sizes 3514 Casorso (MLS 10267898) \$1.520M / 789 Swordy (MLS 10267922) 1.425M / 785 Swordy (MLS 10267926) 2.090M / 765 Swordy (MLS 10267923) 1.615M Measurements are approximate, please confirm if important. (id:6769)