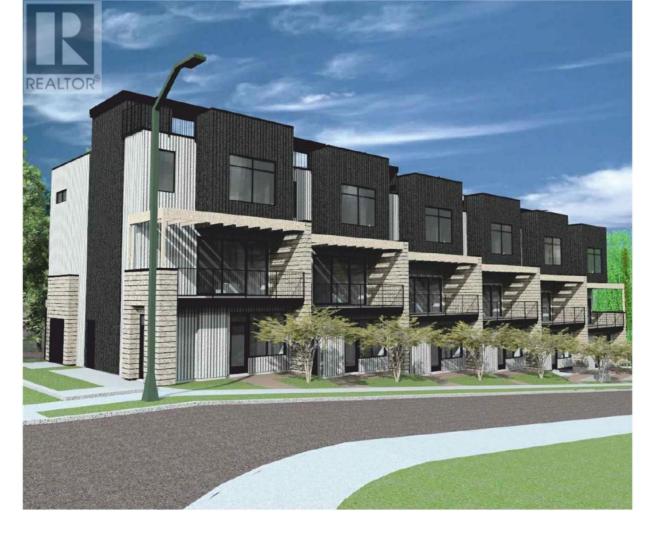

## 3595 ELLIOTT RD Road West Kelowna British Columbia

\$1,599,999

Extremely rare opportunity to purchase a LIVE & WORK Development Permit Approved project in West Kelowna's Urban Centre. This approved DP is for a 3-storey development, featuring 6 townhomes with work/retail/commercial space on the main level and residential units above. This unique project has been thoughtfully crafted to optimize the existing lot and design, and is perfectly positioned for the Urban Centre neighbourhood. The location is surrounded by coveted retail space in a vibrant neighborhood that welcomes development. It offers proximity to parks, green spaces, boutiques, and easy access for transit users, pedestrians, cyclists, and vehicle traffic. This shovel-ready project is conveniently located near major thoroughfares like Highway 97. The DP-ready design includes 3-bedroom, 3.5-bathroom townhomes with retail space on the main level and 12 parking stalls. The unit sizes, ranging from 1,744 to 1,751 SF, are ideal for the target market. JOINT VENTURE: The seller would consider a joint venture offer with 50% share contribution. (id:6769)