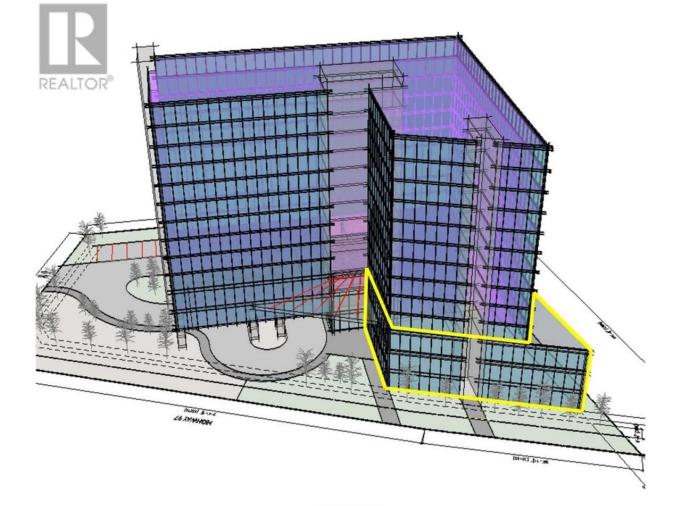

## 360 Mills Road Kelowna British Columbia

Rare opportunity for a HOTEL site with potential to build up to 13 storey and offering over 300 Ft. Highway frontage. It has excellent exposure to Highway 97 and 8 mins to the international Airport and University Campus. The strategic location and layout of the site boost to achieve 200 rooms with 185 + parking stalls based on the preferred mix. The proposed design provides access from Mills rd that includes hotel and parking access. The dynamic building design facilitates ground oriented commercial units and provides parking behind the tower allowing a raised pool/green space above the parkade for use by the hotel. The gross land area 1.159 acres (50486.04 SF) has been supported by the City for the HOTEL and has close proximity to Walmart, Canadian Tire, Home Depot, Marks, Shoppers Drug Mart, Dollarama, A&W, Tim Hortons, & McDonald's. 50 mins to BIG WHITE SKI RESORT. (id:6769)