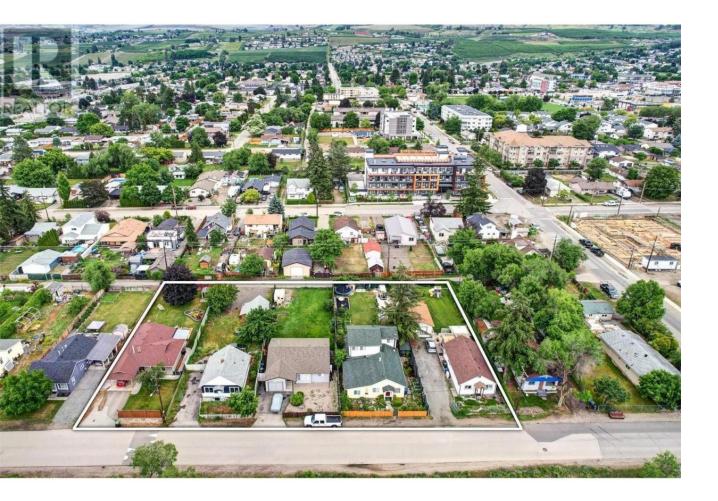

## 365 Froelich Road Kelowna British Columbia

DEVELOPER ALERT FOR TOA ZONE! Prime .90 acre land assembly that offers a potential 120+ unit opportunity. Located close to the bustling UC4 - Rutland Core but still offering peace and quiet. In the 400m TOA sector allowing for low parking requirements with the City and a FAR up to 2.5. Private yard, detached garage. Be a part of the rapidly growing UC4 neighbourhood! This 6+ storey site will offer superior unobstructed views of the valley, steps to shopping/transit/schools and all the amenities of the Rutland Core. Great rent back potential. This listing is for one property only, 365 Froelich Rd. It is part of a land assembly which includes these separately listed properties: 405, 375, 385 and 395 Froelich Rd. COMPETITIVELY PRICED! (id:6769)