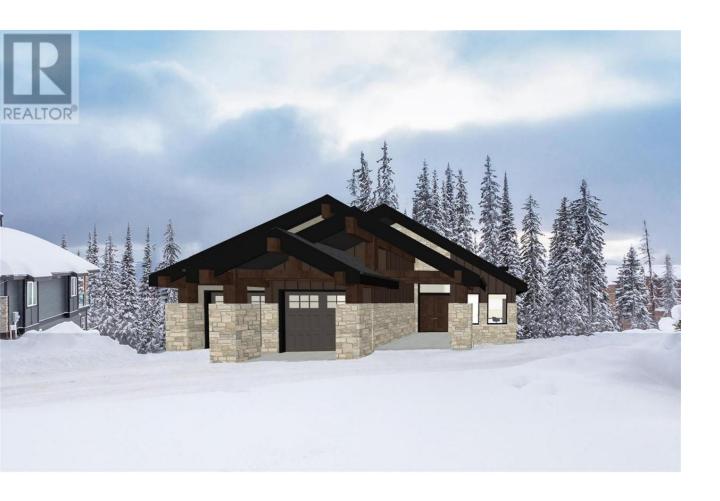

## 370 Feathertop Way Big White British Columbia

\$8/3,000

FEATHERTOP ESTATES- one of the most sought-after areas at BIG WHITE SKI RESORT! This expansive .39-acre lot presents an exceptional opportunity to build right off the ski run, offering access to the slopes and breathtaking views of the majestic Monashee Mountains. Spanning across one of the largest lots in the area, the property provides ample space for crafting a spacious residence perfectly tailored to your desires. This premium lot stands as a testament to the luxurious lifestyle that Feathertop and Big White are renowned for, promising an exclusive living experience in the heart of a thriving alpine paradise. Bring your preferred builder with the convenience of having no build timeline constraints, allowing you to curate a home that embodies your unique style and aspirations. Don't miss this rare opportunity to secure a prime location within Feathertop! EXEMPT FROM FOREIGN BUYER BAN! LIVE WHERE YOU PLAY! (id:6769)