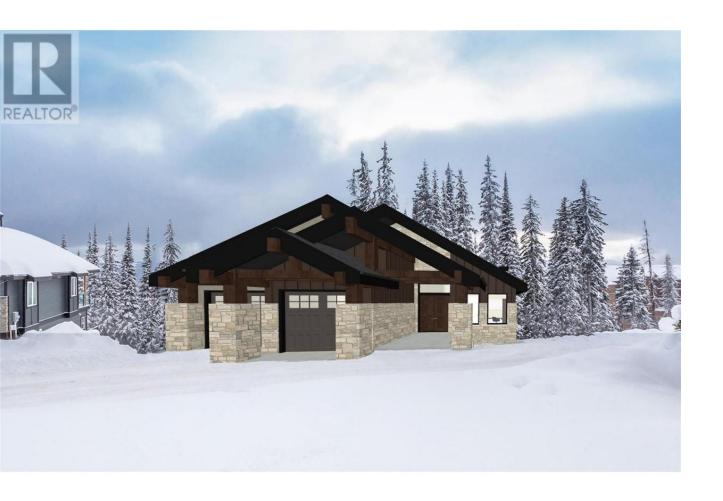

## 370 Feathertop Way Big White British Columbia

\$850,000

FEATHERTOP ESTATES- one of the most sought-after areas at BIG WHITE SKI RESORT! This expansive .39-acre lot presents an exceptional opportunity to build right off the ski run, offering access to the slopes and breathtaking views of the majestic Monashee Mountains. Spanning across one of the largest lots in the area, the property provides ample space for crafting a spacious residence perfectly tailored to your desires. This premium lot stands as a testament to the luxurious lifestyle that Feathertop and Big White are renowned for, promising an exclusive living experience in the heart of a thriving alpine paradise. Bring your preferred builder with the convenience of having no build timeline constraints, allowing you to curate a home that embodies your unique style and aspirations. Don't miss this rare opportunity to secure a prime location within Feathertop! Exempt from Foreign Buyer Ban, Foreign buyers tax, speculation tax, empty home tax, and short term rental ban. (id:6769)