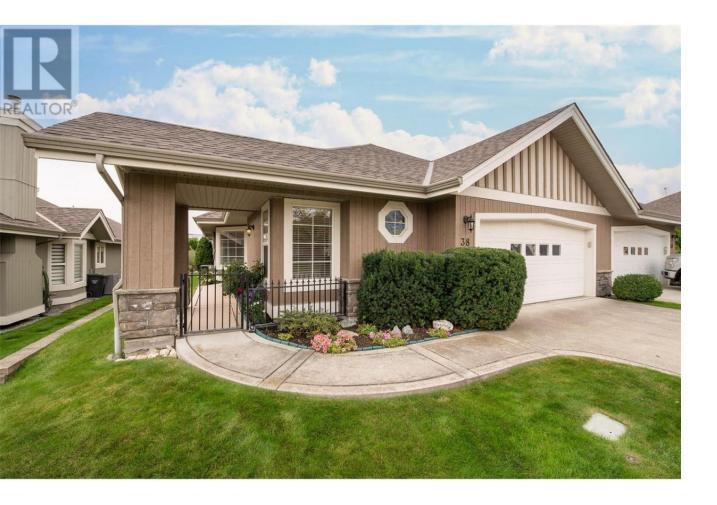

## 680 Valley Road 38 Kelowna British Columbia

This charming semi-detached rancher in the desirable Chartwell 55+ community offers the perfect blend of comfort and convenience. With fresh paint throughout and solar ceiling tubes in the living and dining areas, this home is bathed in natural light and move-in ready. The primary bedroom features a spacious 4-piece ensuite and a walk-in closet, ensuring your personal retreat is both luxurious and functional. Cozy up by the gas fireplace in the inviting family room, or enjoy the bright kitchen equipped with an island, skylight and eating nook. Recent upgrades include a new furnace and a brand-new roof, providing peace of mind and energy efficiency. Additional highlights include a crawl space for extra storage and a double garage for either storage or parking two vehicles. The low-maintenance backyard is privately situated within the complex, away from busy streets and tall developments. There is a clubhouse for use by homeowners and RV rental parking spaces for added convenience. (id:6769)