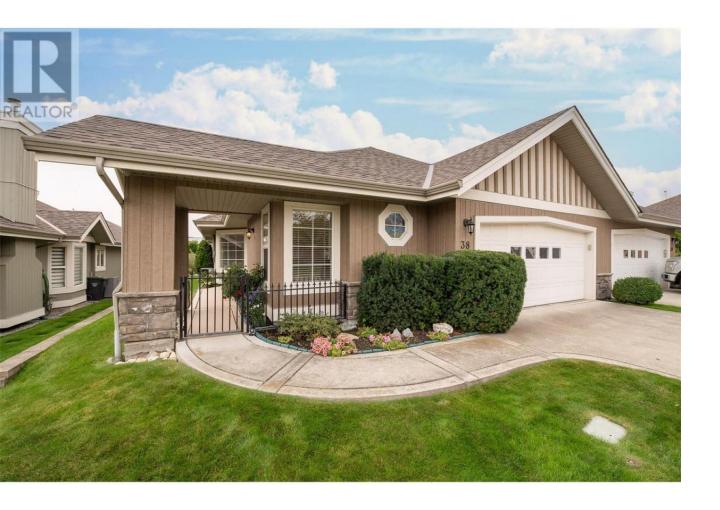

## 680 Valley Road 38 Kelowna British Columbia

\$739,000

This charming semi-detached rancher in the desirable Chartwell 55+ community offers the perfect blend of comfort and convenience. With fresh paint throughout and solar ceiling tubes in the living and dining areas, this home is bathed in natural light and move-in ready. The primary bedroom features a spacious 4-piece ensuite and a walk-in closet, ensuring your personal retreat is both luxurious and functional. Cozy up by the gas fireplace in the inviting family room, or enjoy the bright kitchen equipped with an island, skylight and eating nook. Recent upgrades include a new furnace and a brand-new roof, providing peace of mind and energy efficiency. Additional highlights include a crawl space for extra storage and a double garage for either storage or parking two vehicles. The low-maintenance backyard is privately situated within the complex, away from busy streets and tall developments. There is a clubhouse for use by homeowners and RV rental parking spaces for added convenience. (id:6769)