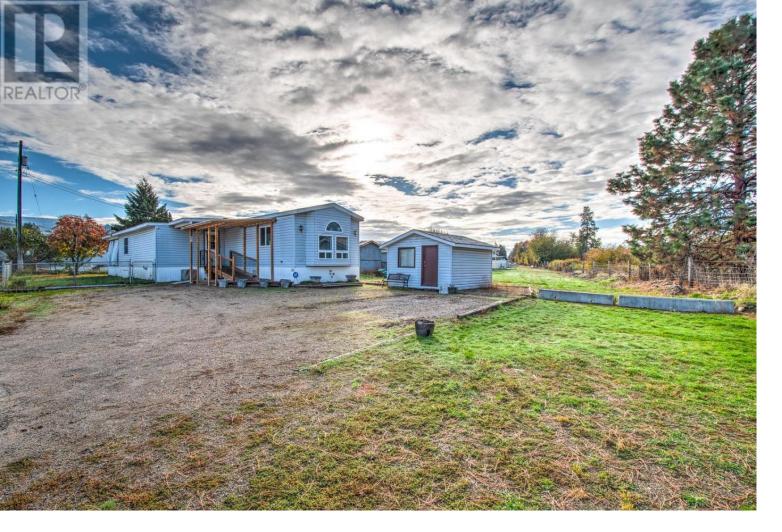

## 9020 Jim Bailey Road 38 Lake Country British Columbia

\$224,900

3 Bed 1 bath home located in the quiet and well kept Belaire Estate Mobile home park in Lake County. 10 minutes from shopping centers and a short 15 minute drive to the Kelowna international Airport. This unit is situated on a very desirable lot located on a no through road at end of park giving ample space and privacy 2 parking spots. Along with a fully fenced yard and you have a 10x10 storage shed. Close access to walking trails out your front door, with many other benefits of living in lake country near by. Move in ready, create your cozy dream home with minimal maintenance. Furnace & A/C are original serviced in 2022. Roof - 2013 HWT, Fridge - 2013, Blinds, Toilet, Stove - 2014 Shower tub surround and bath flooring 2017 Sinks, facets and Washer Dryer - 2024 Pad Rent includes Water, Garbage and Road maintenance PAD RENT is \$804.00/MONTH for this park. Restricted to one small pet cat or dog, cat must be indoor only, dog must be on a leash or in fenced yard if outside and quiet. (id:6769)