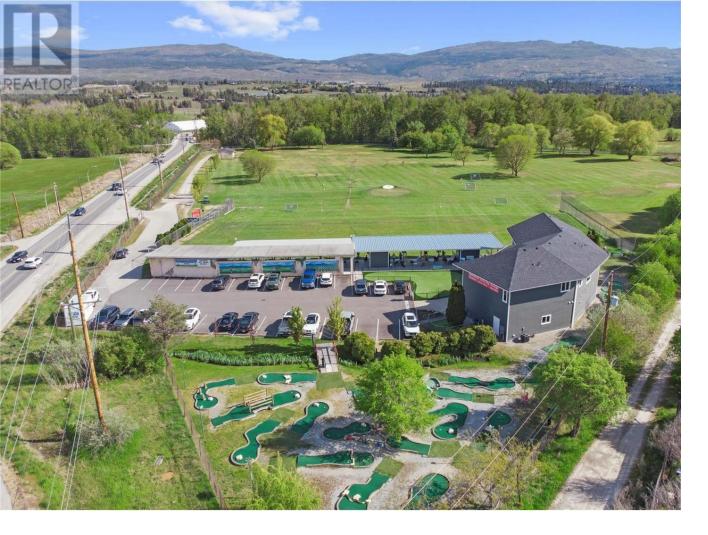

## 3810 Casorso Road Kelowna British Columbia

\$5,500,000

With an approx 5% cap rate (Based on 7 month of operation) on a 12+ acre driving range that has all the equipment and amenities paid off, you can finally afford the lifestyle you want, while making an incredible income! The current owners only operate the business 7 months a year, so there is even MORE opportunity to generate higher revenues. There is nothing for you to do, except take over the property and the business, enjoy life and make money. The patio has a liquor license along with a food and beverage license with an opportunity to expand. Plus, the Kelowna Driving Range is powered by Toptracer, featuring 16 covered and lit Toptracer bays and 14 additional bays that attracts golfers of all ages. The business also includes an 18 hole championship mini golf course, and a bentgrass putting green. The range even has a cleaning system that brings the range balls back to the tee box area. Plus there is a completely renovated home and pro shop. This is an entertainment facility that you live at! Also listed as MLS #10302245 (id:6769)