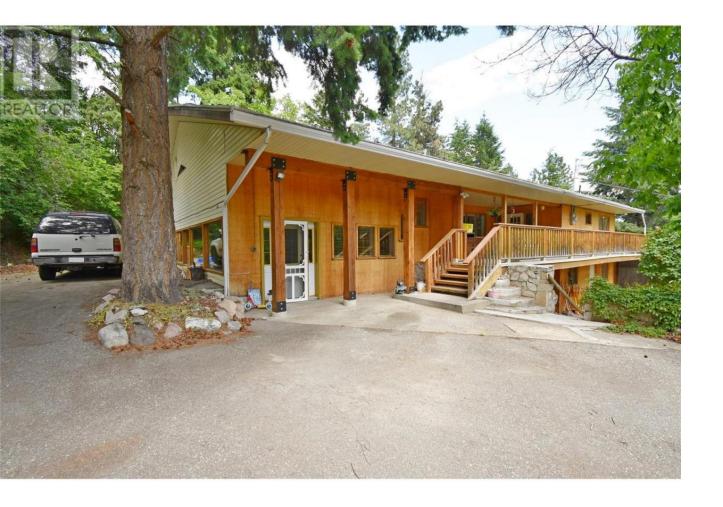

## 382 Kildare Way Vernon British Columbia

\$875,000

Your secluded retreat awaits in the Killiney Beach Park community--just a short stroll to Okanagan Lake, a swimming dock, sandy beach, and the Killiney Beach boat launch! This spacious 6-bed, 4.5-bath rancher offers 4500+ sq ft on a fully fenced 0.5-acre lot, perfect for families, retirees, or vacationers. The main level features a generous primary bedroom with 4-piece ensuite, 3 additional bedrooms, 2.5 bathrooms, a large sunken living room, den, formal dining room, kitchen with breakfast nook, and a cozy family room with a wood-burning fireplace. The basement includes a private 2-bed, 2-bath suite with its own entrance, mudroom, and laundry, which provides excellent rental or in-law potential. Plus there is a large rec room with another fireplace for the main home. Peek-a-boo lake views, an attached sunroom, wraparound deck, concrete walkways, gated driveway, and ample outdoor space complete the picture. While the home and property need some updating and TLC, the solid bones and spacious layout offer endless possibilities. Located steps from hiking, ATVing, and fishing, and only 25 minutes to city amenities—this could be your forever home, multi-generational haven, or dream vacation escape. With solid bones and timeless character, this home has been filled with memories and is ready for new ones. Bring your vision and make this your dream home or the perfect year-round vacation escape! Come see the potential! (id:6769)