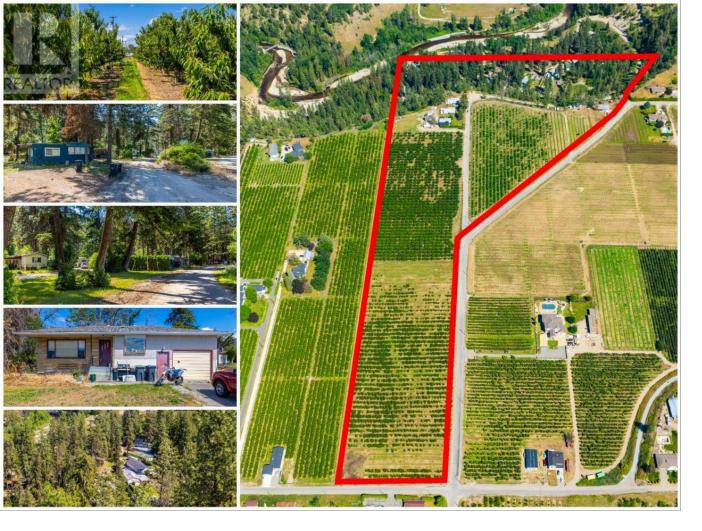

## 3844 Senger Road Kelowna British Columbia

OPPORTUNITY KNOCKS! Located in SOUTH EAST KELOWNA, this 35 UNIT MOBILE HOME PARK + HOME + CHERRY ORCHARD (approximately 18 acres) is sure to impress. Take advantage of YEAR ROUND CASH FLOW from the mobile home park while farming cherries or leasing out the orchard. Comprised of 2 parcels of land, the cherry orchard sits on approximately 18 Acres of Agricultural land. An additional 12 acres houses the Peace Valley Mobile Home Park. Perfect for an owner/ operator, the property also includes a DETACHED HOME and a DETACHED WORKSHOP! In total there are approximately 47 Acres. This is an excellent Business Opportunity with prime Agriculture and rental income potential. These properties are in sought after SOUTH EAST KELOWNA, located in close proximity to local amenities. Call your Realtor today regarding this great property/ business opportunity. See MLS 10319290 for additional details. (id:6769)