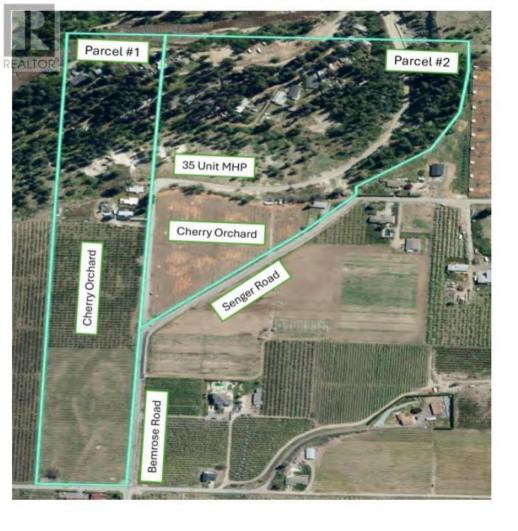

## 3844 Senger Road Kelowna British Columbia

\$5,600,000

INVESTOR ALERT !! Approximately 46.91 acres consisting of two contiguous improved rural residential properties, inclusive of a leased cherry orchard (approximately 18 acres) and the Peace Valley Mobile Home Park all with in the ALR. The upper portion sits atop Bemrose and Senger road in prestigious South East Kelowna with sweeping vistas of Gallagher's Canyon, Black Mountain, and a meandering Mission Creek. The two parcels function as one unit with the future potential to bifurcate with a lot line adjustment. The cherry orchard is leased and the potential income from the cherry orchard as a growing concern has not been factored into the market evaluation. There is tremendous potential as the orchard is beginning to mature closer to full production. The current lease expires in 2031. Buyers wishing to take over the existing lease will receive an approximate \$200,000 rebate off the sale price. There are 35 rental pads that make up the Peace Valley Mobile Home Park, and on the Senger road portion there is a renovated two-bedroom home with a separate workshop that has a market rental potential of \$2,000 per month. Pad rentals information is available upon request. NOTE, future purchasers will be allowed to increase the PAD rent to better reflect the current market rent of approximately \$575-to-\$600 per month equating to over \$20,000 per month of guaranteed income of over \$20,000 per month of Pad rent. There is also potential for a panoramic building site for a dream home. (id:6769)