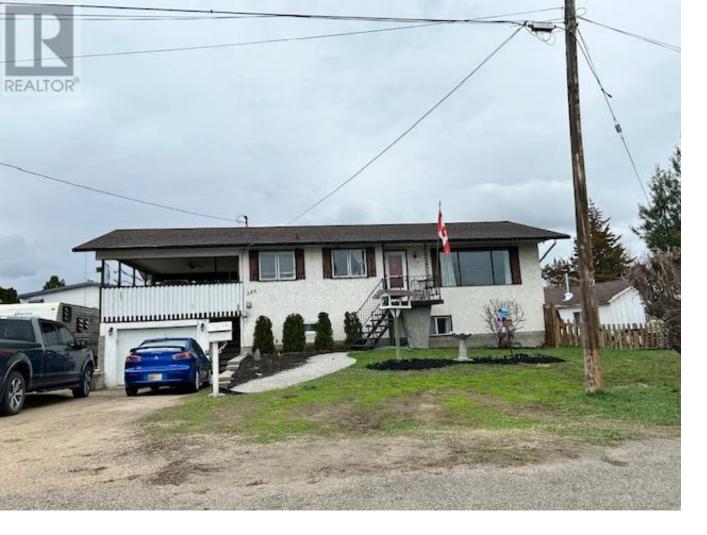

## 385 Felix Road Kelowna British Columbia

\$1,300,000

385 Felix Road is a part of an 8 Property Land Assembly. Properties included are on McCurdy/Euclid and Felix. Currently RU-4 zoning. City's OCP Plan supports Suburban Multiple Unit (S-MU) The home is a 4 bedroom 2100 square foot, 1970's built Bi-Level with a separate entrance basement makes it easy to suite. Attached garage with a work shop. (id:6769)