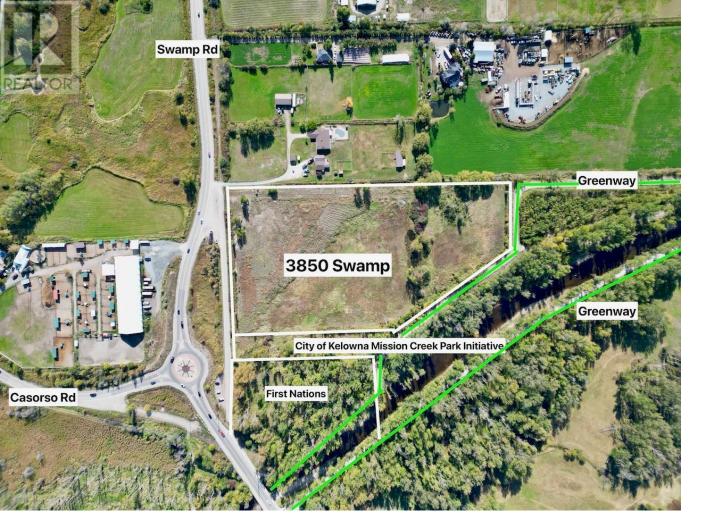

## 3850 Swamp Road Kelowna British Columbia

Rare Opportunity...10 ACRES of ALR Backing and Siding onto the Mission Creek Greenway, City Parkland and private land! Build your dream home and enjoy rural beauty and privacy yet only minutes drive to all amenties. Great potential for Equestrian use, and potential trail rides on the greenway. Historically back property was hay. Centrally located, minutes to H2O centre, recreation trails, golf, schools. Approx one third has approx 1 metre of fill (soil test on file). Two thirds more swamp grass and pasture some trees and pond. Water ditched around perimeter and through middle (Site plan on file), 6-8' wire fenced on N/W/E sides, partial cross on South. Property drains into the City of Kelowna ponds, small pond in middle near back. Easy access off Swamp Rd. Subject to ALR zoning, A1, flood zone requirements and guidelines. GST applicable. (id:6769)