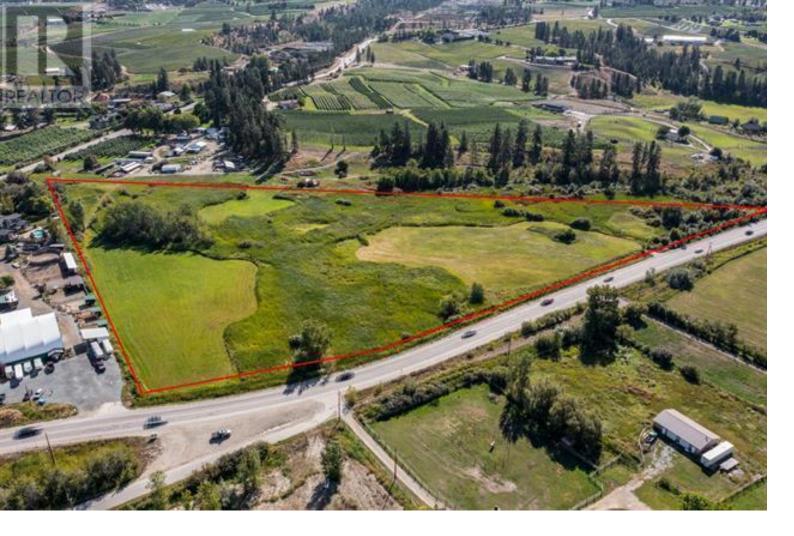

## 3885 Swamp Road Kelowna British Columbia

Here is your opportunity to create that s

Here is your opportunity to create that special one of a kind property. This flat 12.5 acre site is close in and only steps away from the Mission Creek Greenway. Approximately half the land is in hay, the other half is a pristine wetland area with unlimited possibilities. (id:6769)