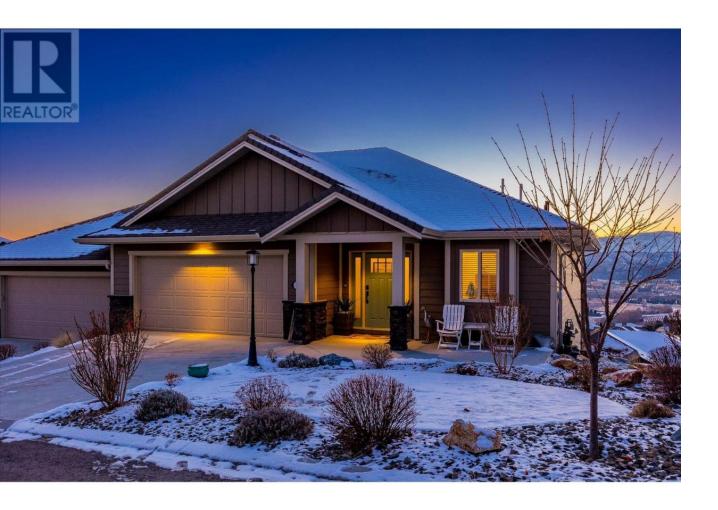

## 3938 Cimarron Drive Kelowna British Columbia

\$9/9,000

Want Views?....How about stunning views of Lake Okanagan, Beaver Lake, Sunset Ranch Golf Course, Shadow Ridge Golf Course, Valley and Mountains! Beautiful Sunset Ranch attached Rancher with Walkout Lower Level. Open Layout with Vaulted Ceiling in the main living area. 2 Bedrooms with Builders plan for an additional two Bedrooms (partial Rough In done for one already) Quiet peaceful Cul De Sac. Perfect for entertaining with the benefit of the Primary Bedroom and Office being on the main floor! 2 Spacious Decks and a Hot Tub Included! Chefs Kitchen with Induction Range for fast cooking! Pet Lovers Welcome! 2 Dogs or 2 Cats allowed with no size restrictions (Vicious Breed Restrictions) (id:6769)