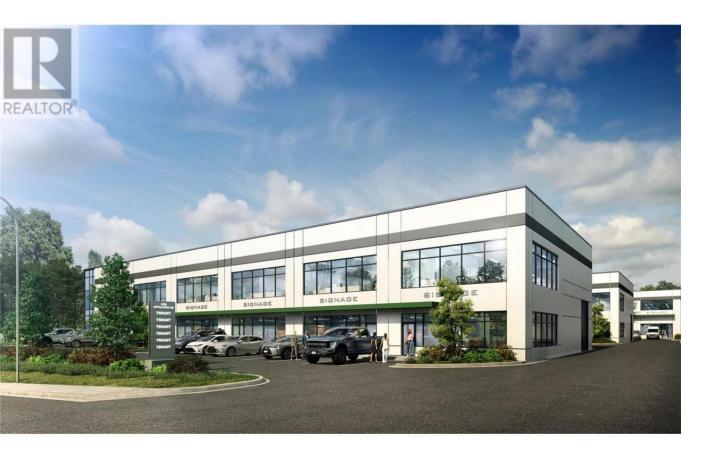

## 3226 Appaloosa Road 3C Kelowna British Columbia

\$1,136,875

Units at Link Academy offer highly flexible floor plans ranging from 2,675 sf up to 18,040 sf of contiguous space. Featuring both front or rear-loading options, Link Academy is perfect for businesses that require high-exposure showroom space, corporate office appeal, light manufacturing or warehousing and distribution.

Units start at \$425/SF - Estimated completion Q2 2025. Detailed brochure available in supplements. (id:6769)

Listing Presented By:

Originally Listed by: Coldwell Banker Horizon Realty