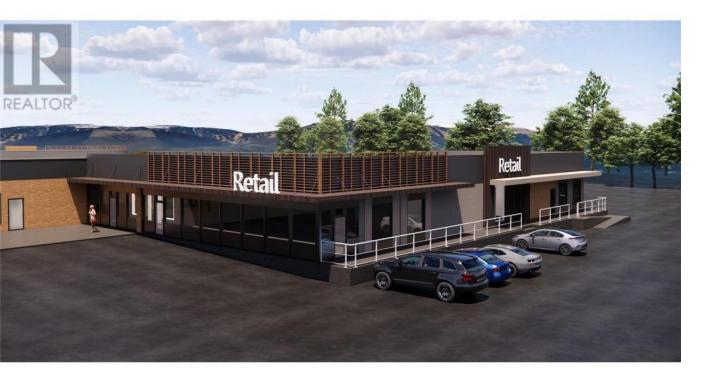

## 11852 Highway 97 Other 4 Lake Country British Columbia

\$35

Premium corner retail unit with direct highway exposure coming soon at Lakewood Mall! Comprised of approx. 2,500 sf and perfectly suited for a variety of retail and medical uses, this newly configured space will face Highway 97 and located opposite Tim Horton's with ample parking directly in front of the space. Located along Highway 97 in Lake Country between Kelowna and Vernon, Lakewood Mall is home to popular tenants including Tim Horton's, Dollarama, Grillers Meats and more. Various retail spaces ranging from 1,000 up to 6,000 +/- square feet, available in late 2025 / early 2026. Ample onsite parking, new pylon signage and high exposure building signage opportunities are available. Conceptual images show the plans for a fully-refurbished shopping centre with a completely new mall exterior and new reconfigured retail spaces. Lake Country is one of Canada's fastest growing municipalities with 22.4% growth since 2016. The surrounding area is comprised of both residential and commercial properties, including Turtle Bay Crossing (with tenants such as Starbucks, IDA Pharmacy, TBC Liquor Merchants, etc.). Located across the highway is Wood Lake, Turtle Bay Marina Resort & Pub, Super-Save Gas and other tourist destinations. (id:6769)