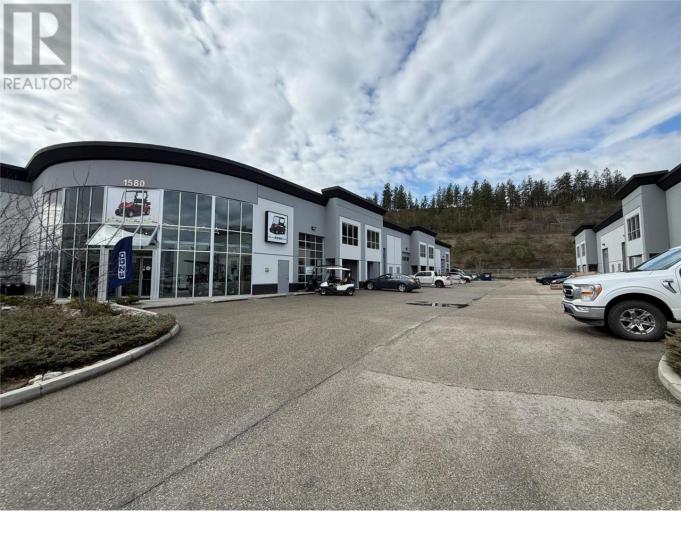

## 1580 Innovation Drive 4 Kelowna British Columbia

Discover Unit 4 at 1580 Innovation Drive, a prime mixed-use industrial space located in the vibrant Kelowna Airport Business Park. Available for immediate lease, this unit offers a spacious 2,098.5 square feet, including 337.5 square feet of mezzanine and 1,761 square feet of ground-level area. The mezzanine features a 10x10 enclosed office with a large window overlooking the parking area. Ideal for businesses seeking a strategic location with excellent access to major routes, this space combines functionality with convenience. (id:6769)