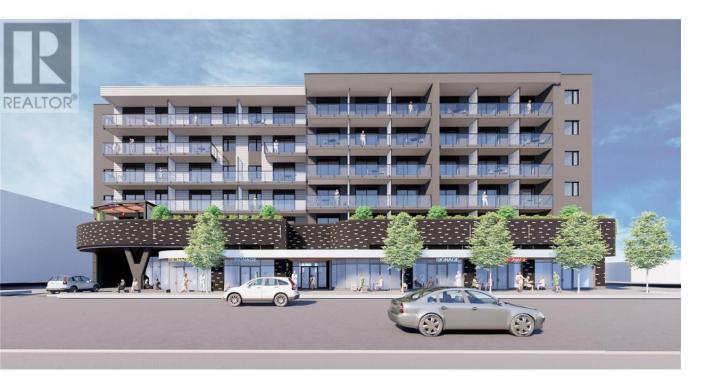

## 169 Rutland Road 4 Kelowna British Columbia

Central in Rutland is a six-storey mixed-use development featuring 114 residential rental units and six retail CRUs, ranging from 823 to 1,880 sq. ft. CRU 4 offers 1,566 sq. ft. Each unit includes 200-amp, three-phase power service and approximately 14-foot ceilings. The property features a shared commercial loading bay and offers great signage opportunities. Ideally located off Highway 33 in a high-traffic area, perfect for cafes, restaurants, and retail services. Demising options are available. Estimated occupancy is Q3 2025. (id:6769)