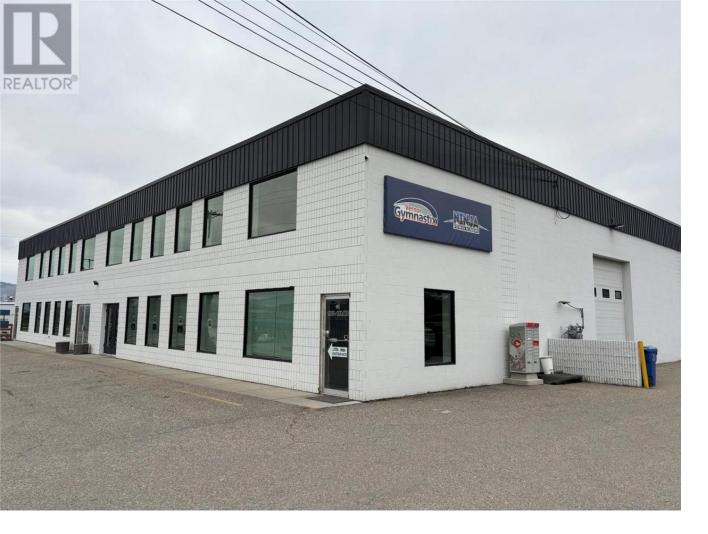

## 1935 11th Avenue 4 Vernon British Columbia

\$13

Opportunity to lease an open concept light industrial unit located in the busy Middleton industrial area of Vernon and only a 5 minute drive to downtown Vernon. Unit 4 consists of approx. 3,241 sf and features one overhead grade-level loading door, 200A 3-phase power, and on-site parking. The building exterior was recently updated including new exterior finishes/paint and the installation of all new windows. Zoned INDL - Light Industrial providing opportunity for a variety of industrial, retail, and service commercial uses. This unit offers building signage exposure along Middleton Way and is located in close proximity to the Kal Tire head office, BC Hydro, DCT Chamber Trucking, Finning Canada and the Vernon Golf & Country Club. Available March 15, 2025. (id:6769)