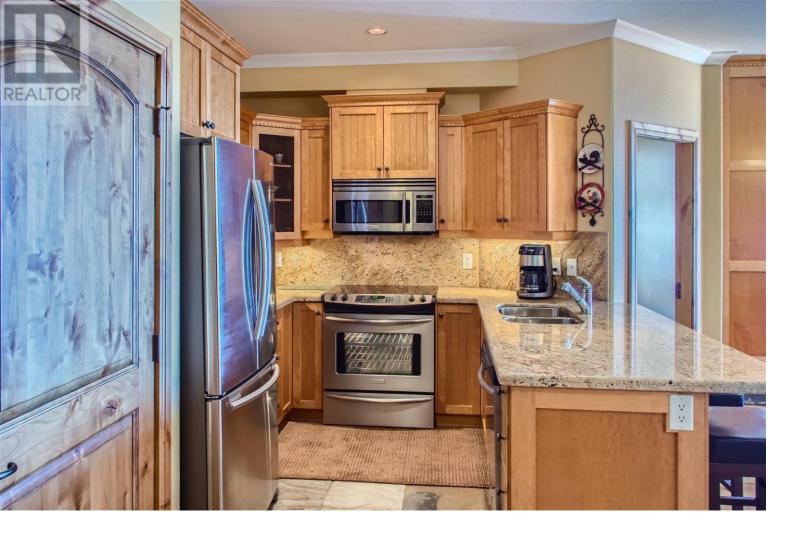

## 7700 Porcupine Road 4-604 Big White British Columbia

\$949,000

Welcome to Aspens 4-604, your dream mountain retreat atop Big White, offering pristine south-facing views. This exclusive 3-bedroom, 2-bathroom top-floor corner unit has been meticulously maintained for personal use, ensuring a brand-new feel. Inside, a cozy foyer with heated slate flooring leads to a well-designed kitchen, complete with modern appliances and a breakfast bar, opening to a spacious dining and living area with a decorative gas fireplace. The master suite boasts mountain vistas and an ensuite with heated floors, while two additional bedrooms provide flexible living spaces. The balcony presents stunning views of the Monashee Mountains, Telus Park and Slopeside. This condo features a ski locker and underground parking, enhancing your ski-in/ski-out experience. Aspens 4-604 combines luxury and functionality, making it an ideal mountain sanctuary. (id:6769)

3pc Bathroom 4'8" x 3'7" Other 10' x 10'8" Dining room 16'8" x 13'2" Bedroom 10' x 10'1" Bedroom 14'6" x 11'4" 3pc Ensuite bath  $4'8'' \times 3'7''$ Primary Bedroom  $12' \times 13'9''$ Living room  $12' \times 13'4''$ Kitchen  $9' \times 12'8''$  Listing Presented By: