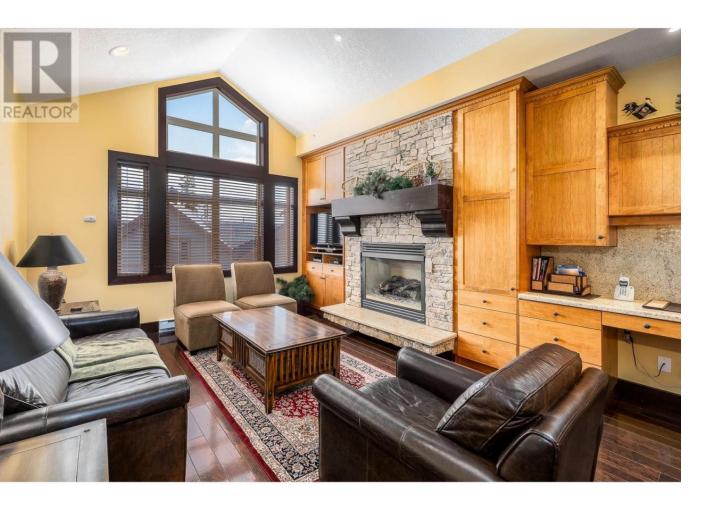

## 7700 Porcupine Road 4 Big White British Columbia

\$899,000

Aspens is at the top of Big White Ski Resort and this beautiful high end townhome is available for this ski season. It comes fully furnished and ready to go, with a newer hot tub on the deck and GST paid! The kitchen is a chef's delight with lots of cabinets and plenty of granite counter space with a huge island centre piece. The unit boats two full master ensuites and a third bedroom set up as a bunk room with four single beds. There are four bathrooms in total and a large private two car garage that walks into your beautiful property. Great ski in and out, a nice view and exceptional quality of finishing. No rental restrictions. When you compare the price to the price of the units in the main Aspens Lodge building, this townhome offers exceptional value and luxury. (id:6769)