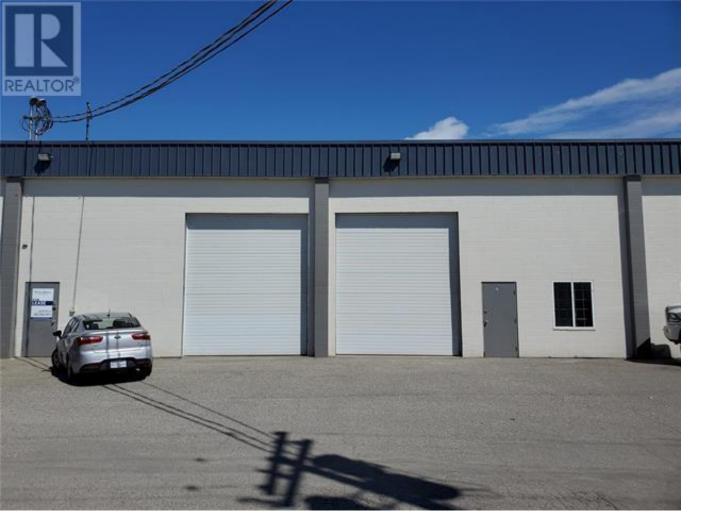

## 860 Leathead Road 4 Kelowna British Columbia

\$16

Opportunity to lease 4,215 sf of industrial space centrally located on Leathead Road, just a few blocks from Highway 97. Unit 4 features an open area warehouse space including 2 x 14' overhead doors at grade level, high ceilings, 3-phase power, 1 office and 1 bathroom. This affordable industrial/warehouse space has low triple nets and is available for immediate possession. (id:6769)