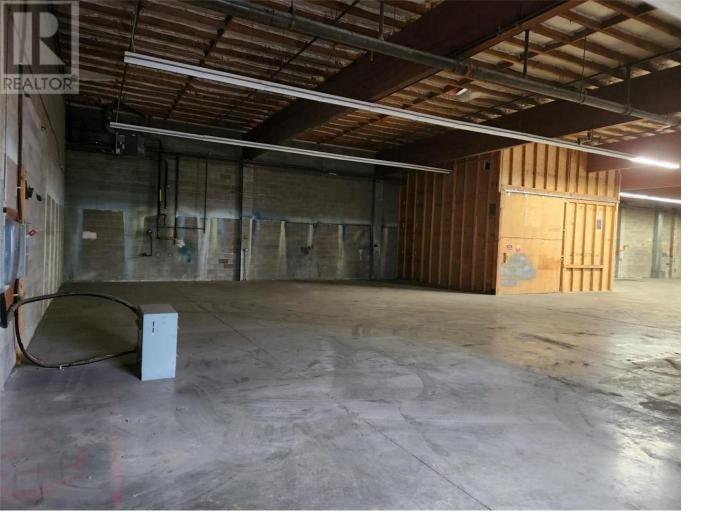

## 920 Leathead Road 4 Kelowna British Columbia

\$15

9873 Square Foot warehouse available now. 15.5' ceiling height, 14.5' x 12' bay door, unit heater, small office, washroom. Central Kelowna location with easy access to Highway 97 (id:6769)