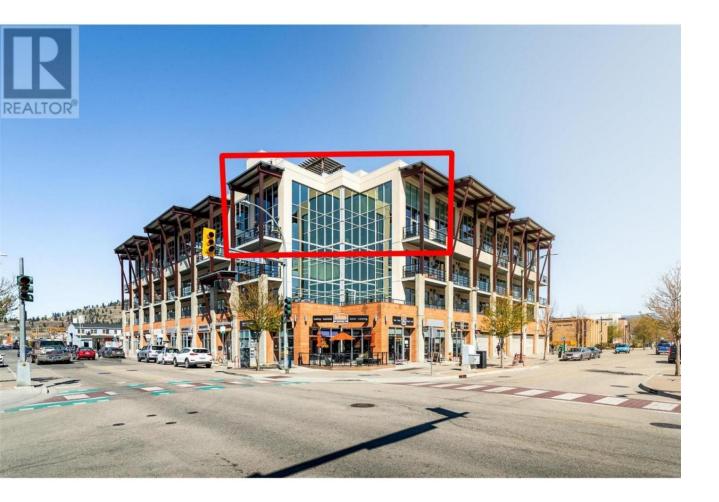

## 1289 Ellis Street 401 Kelowna British Columbia

\$1,098,000

AMAZING OPPORTUNITY TO OWN the entire TOP TWO STORIES on the front corner of The Cannery Lofts in the heart of the Kelowna downtown cultural district! THIS ULTRA-MODERN & IMPRESSIVE 1624 SF UPDATED PENTHOUSE features 2 BDRMS PLUS LARGE DEN, 2 baths & the buildings ONLY PRIVATE ROOFTOP PATIO w/INCREDIBLE VIEWS, PERGOLA & HOT TUB! THIS MAGNIFICENT MAIN FLOOR SPACE is encompassed by FLOOR TO CEILING WINDOWS FOR AN ABUNDANCE OF NATURAL LIGHT & incorporates SOARING 18FT CEILINGS, hdwd flooring, granite countertops & designer lighting! The CUSTOM KITCHEN reflects superb function, immaculate design w/unprecedented level of quality & attention to detail. The main floor further consists of a STYLISH LIVING ROOM w/private patio, UNIQUELY CAPTIVATING DINING ROOM, a 4 piece washroom, a bright second brdm w/cheater ensuite & walk in closet and a sizeable DEN that could be used as a 3rd bdrm w/its own access to another private patio. There is a storage room w/laundry, in-suite heat pump & under the stairs storage too. The SECOND FLOOR hosts the LOFTED PRIMARY BDRM with a LUXURIOUS 5 piece ensuite including soaker tub, extravagant tiled glass shower, double vanity & large walk-in closet. Up one more set of stairs is the INVITING PRIVATE PATIO w/PICTURESQUE VIEWS OF DOWNTOWN KELOWNA, OKANAGAN LAKE, MOUNTAINS & BRILLIANT SUNSETS! PERFECT PLACE TO RELAX OR ENTERTAIN! ALL AMENITIES & VIBRANT DOWNTOWN LIVING RIGHT AT YOUR DOORSTEP! A MUST SEE IN ORDER TO TRULY APPRECIATE! (id:6769)