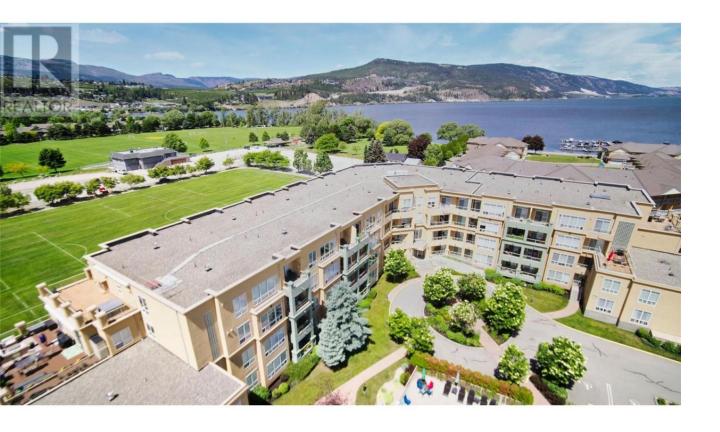

## 3550 Woodsdale Road 401 Lake Country British Columbia

\$489,000

Top floor stunning 2-bedroom, 2-bathroom unit at Emerald Point; this inside corner unit boasts newer appliances and a large deck overlooking the amenities plus the strata fees include the geothermal utilities. Enjoy the fabulous resort style amenities which include outdoor pool, indoor sauna, gym and a social room with kitchen for hosting larger events. This amazing building is situated in the heart of Lake Country, steps from Beasley Park with its soccer field, playground, picnic area, tennis courts and beach. Lake Country boasts a vibrant community with shopping, dining, entertainment, and hiking trails just outside your doorstep! (id:6769)