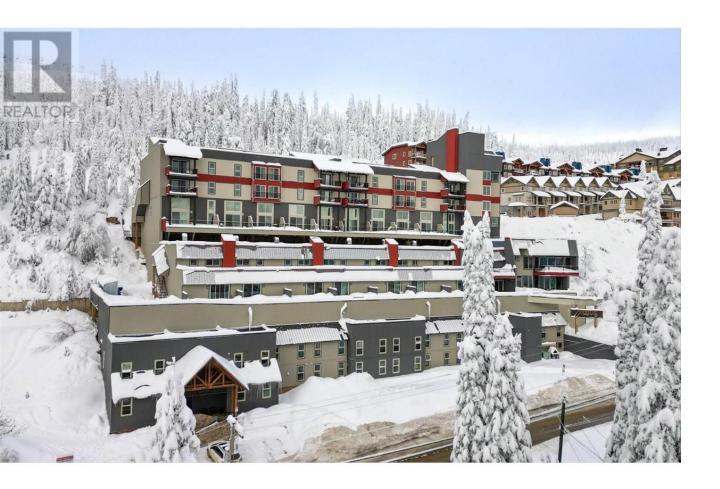

## 7470 Porcupine Road 402 Big White British Columbia

\$350,000

\*\*Condo at Big White Mountain - Perfect for Mountain Getaways!\*\* Welcome to this spacious 850 sq. ft. studio condo located in the heart of the vibrant Big White Ski Resort village, in the sought-after "The Moguls" building. This beautifully designed unit offers a large, open-concept living area with a cozy kitchen and plenty of room to relax after a day on the slopes. Featuring two convenient Murphy beds, it comfortably sleeps multiple guests while maintaining an airy, spacious feel. Step outside onto your patio and enjoy the fresh mountain air, or enjoy a hot beverage in front of the fireplace. With Snowboarding and skiing access right from your doorstep, this is the ultimate spot for ski enthusiasts. Whether you're here to enjoy the powder or relax in style, this condo is the perfect base for your Big White adventures! Don't miss out on this incredible opportunity! (id:6769)