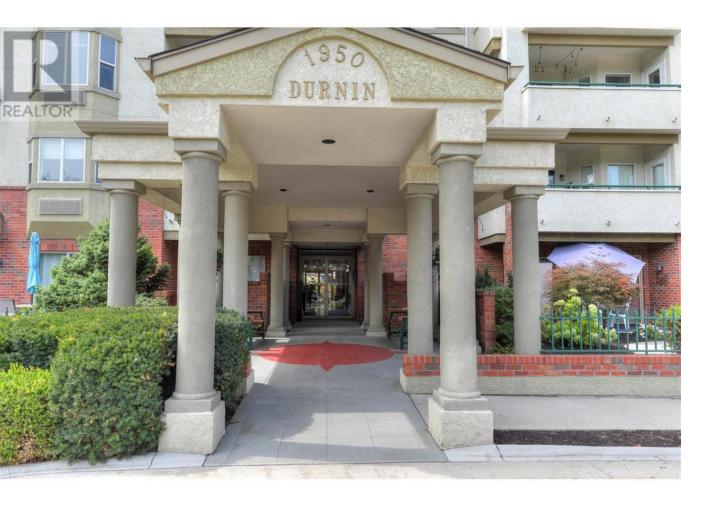

## 1950 Durnin Road 403 Kelowna British Columbia

\$529,900

Stunning show stopper! One of a kind! Top floor on the quiet side of the building. 17 FT ceilings in this dramatic presentation of open area concept living. Kitchen has new quartz countertops, 1bedroom and Den( could be 2nd bedroom has no closet) condo with 2 balconies ,1 parking stall, 1 storage locker, Amenities include beautifully landscaped and private grounds, inground pool and hot tub, tennis court, gym, party/activity room, movie theatre ,workshop, bike storage, two games rooms with a pool table, shuffleboard, library, and guest suite. The convenient location is walking distance to Mission Creek Park and Greenway, Orchard Park ,restaurants, and movie theatres Access to an outdoor pool and hot tub (complete with outdoor showers and washrooms), a fitness center, and a tennis/pickleball court. Pet-friendly policies and a new roof in 2024 (id:6769)