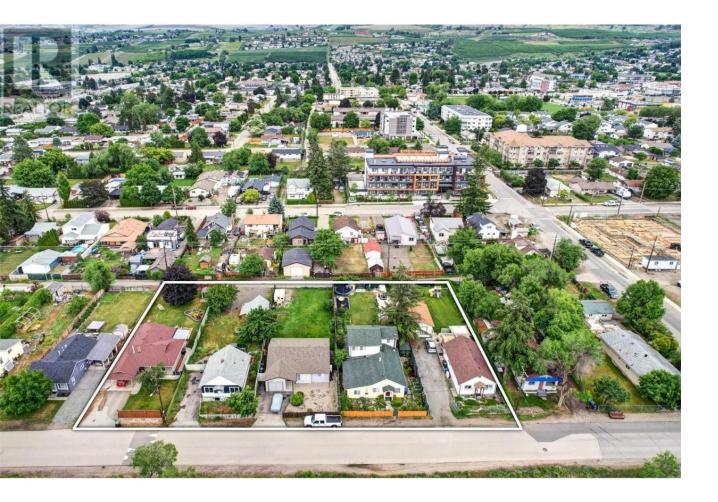

## 405 Froelich Road Kelowna British Columbia

DEVELOPER ALERT! Prime .90 acre land assembly that offers a potential 110+ unit opportunity. Centrally located in the bustling UC4 - Rutland Core. Be a part of the rapidly growing UC4 neighbourhood with this COMPETITIVELY PRICED 5 lot assembly. This 4-6 storey site will offer superior unobstructed views of the valley, steps to shopping/transit/schools and all the amenities of the Rutland Core. Great rent back potential. This listing is for one property only, 405 Froelich Rd. It is part of a land assembly which includes these separately listed properties: 365, 375, 385 and 395 Froelich Rd. Residential MLS: 10286469 (id:6769)