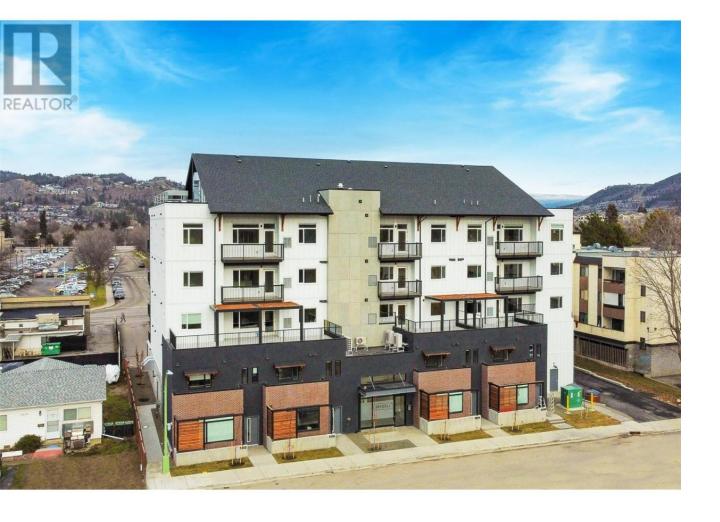

## 1220 Pacific Avenue 406 Kelowna British Columbia

\$529,900

Welcome to The Rydell, located in the Capri area of Kelowna. These brand-new condos, never before lived in, offer top-of-the-line finishings such as quartz countertops, stainless steel appliances, 9' ceilings, in-suite laundry, and more! This 1 bedroom + den/office, 1 bathroom unit offers a 56 square foot deck. The complex offers a storage locker, bicycle storage, e-bike charging, and a bike wash area. The Rydell is all about location, offering the perfect centralized proximity to the Landmark District, the beach, downtown, and the North End Brewery District, all within a 10-minute bike ride... or simply walk to the Capri mall for all your groceries, post office, etc! Redevelopment plans for the Capri area will continue to create long-term value, making this a great investment property as well with high rents achieved in the area. Sutherland Ave and Ethel Street offer protected, dedicated bike lanes to ensure safe and convenient traveling. Pets: 2 dogs, 2 cats, or one of each (each under 25 lbs). If you have only one dog, there are no size restrictions! New 2/5/10 year home warranty. With over 50% sold, see why people want to get into The Rydell! Sales center open from Thursday 1pm to 3:30pm, Saturday 12:30pm to 3:30pm, and 12 pm - 2pm Sunday, and happy to arrange private showings! (id:6769)