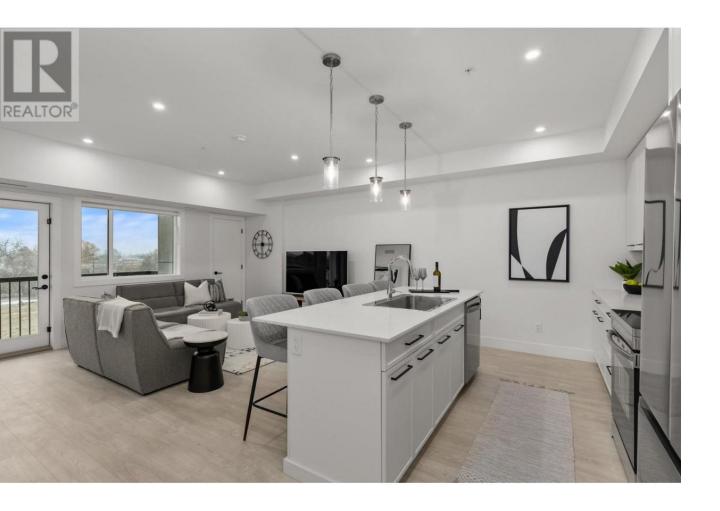

## 1220 Pacific Avenue 406 Kelowna British Columbia

\$499,000

Newly constructed by VLS Developments, this award winning building is just one block from the Capri Centre (slated for redevelopment to densify and attract more shopping/amenities). Enjoy walking to grocery stores, coffee shops, restaurants, GoodLife Fitness, and more! Sutherland Avenue features a dedicated, protected bike lane connecting directly to the Landmark District and the Parkinson Recreational Centre, with a new facility anticipated to begin construction next year. Thoughtfully designed, the building includes secure bike storage, e-bike charging, a wash and tune-up station, and a community clubroom with a kitchenette and an expansive BBQ patio. Pet-friendly policies allow up to 2 dogs (under 25 lbs each), 2 cats, or 1 of each —if you have just 1 dog, there is no size restriction. This unit comes with a designated storage locker. The kitchen is perfect for entertaining, with Bianco Gioia quartz countertops and backsplash, an island seating 4, a Samsung stainless steel appliance package, and plenty of storage space. Utilize the den for an office, nursery, gaming room or additional closet space. High ceilings (9') and large windows fill the home with light, creating a bright canvas for your personal touch. Take immediate possession! This unit has never been occupied, so GST is applicable. Take advantage of a 3 year interest rate buy down, give us a call to find out more! (id:6769)