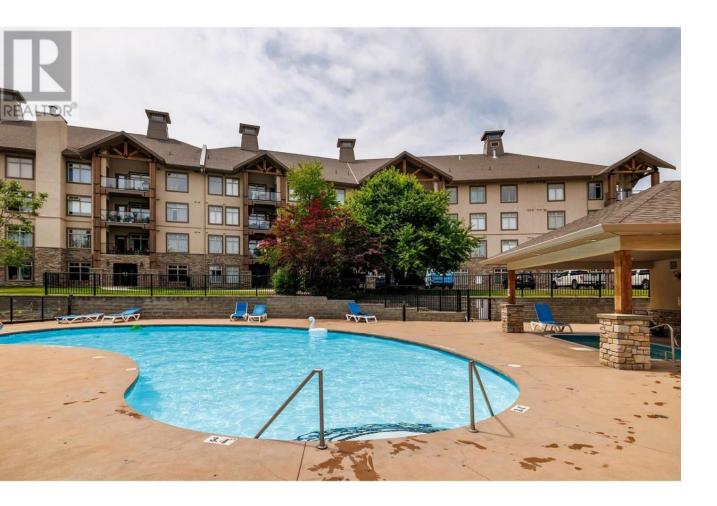

## 2551 Shoreline Drive 406 Lake Country British Columbia

\$499,999

Contemporary and timeless design at Sitara on the Pond's top floor backing onto Pollards Pond. This 2 bed, 2 bath Lake Country condo boasts a cool neutral palette, large windows framing picturesque pond, pool, and mountain views. Featuring newer stainless steel appliances, pantry, cozy gas fireplace, newer vinyl plank flooring and private patio. The primary bedroom features an ensuite and walk-in closet & ample storage. Central heating and cooling provide year-round comfort. Take advantage of amenities like a pool, hot tub, pool table, and relax in the lounge with library and fireplace. Explore nearby walking, hiking, and biking trails while relishing the rural feel with urban conveniences close by. Underground parking, bike storage, storage unit, insuite laundry and pet-friendly atmosphere provides the perfect blend of serenity and convenience. (id:6769)