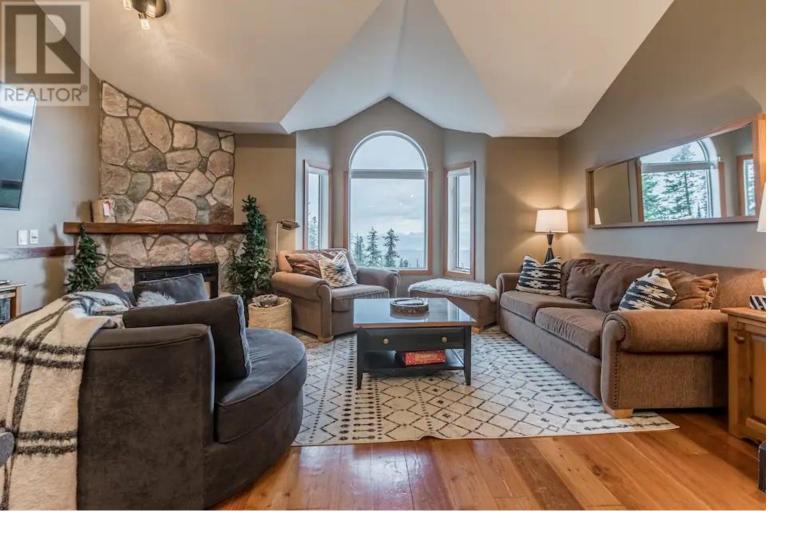

## 225 Kettle View Road 407 Big White British Columbia

\$859,000

This top-floor mountain retreat is not only a perfect getaway but also a fantastic rental opportunity. Featuring 4 bedrooms, a cozy family room, and a versatile loft that can serve as a 5th bedroom or second family room, it comfortably sleeps 10+. With 2 baths and 1,1584 sq. ft. of fully furnished, beautifully appointed space, it comes with no rental restrictions, making it ideal for generating income. Located in the highly sought-after Chateau on the Ridge, it offers ski-in/ski-out access and breathtaking views of the ""Perfection"" ski run and the Monashee Mountains. The open layout has all bedrooms on the main level, with two that can be closed off for separate rental income, each with its own private entry. Rustic hardwood flooring throughout the main living areas and slate floors in the skier-friendly foyer add to its charm. Plus, from your living room window, you can check out the Ridge Rocket lift line, enhancing its appeal to both guests and renters alike. (id:6769)

Kitchen  $9'0'' \times 8'0''$ 

Dining room 10'0" x 10'0"

Living room 17'0" x 14'0"

Listing Presented By:

Originally Listed by: Sotheby's International Realty Canada

http://www.lukecook.ca/