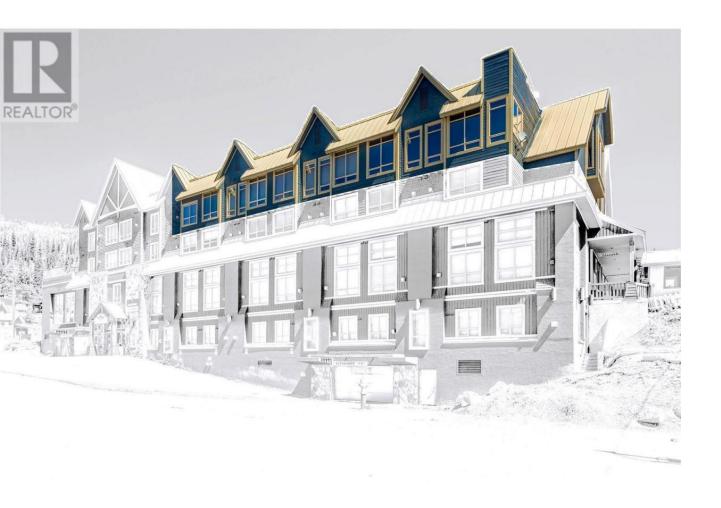

## 408-5335 Big White Road Big White British Columbia

\$2,300,000

Experience unparalleled luxury at Big White Ski Resort in this exceptional top-floor corner unit at Chateau Big White. Purpose-built for the original owner when the building was constructed, this sought-after location is considered the best in the resort. Boasting over 3,500 sq ft, this is the largest condo at the resort and is on the market for the first time. The dream kitchen is equipped with a Wolf Griddle, a 48" Ultraline/Viking Gas Range with Double Oven, and a Sub-Zero Refrigerator. This stunning condo offers panoramic views of the Monashee Mountains, Main Village, and the spectacular fireworks displays from its expansive windows. Notably, this is the only unit in the building that permits pets. Featuring 4 spacious bedrooms and 4 bathrooms, this unit comfortably accommodates family and friends. The oversized master bedroom comes with a massive ensuite and walk-in closet. Cozy up by one of the two wood fireplaces after a day on the slopes, and enjoy the convenience of in-unit laundry. This unit also includes 1,180 sq ft of strata lot in Parkade 1, currently configured as 3 parking stalls and 665 sq ft of storage. This space could be repurposed as a shop, games room, or additional garage. Enjoy the ultimate ski-in/ski-out location with direct access to the slopes and the amenities of the main village. Don't miss this unique opportunity to own the best condo at Big White, perfect for making memories with family and friends. (id:6769)