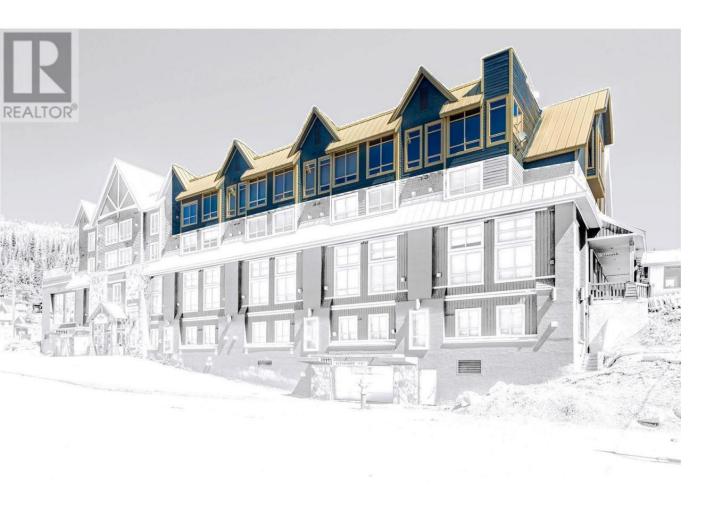

## 5335 Big White Road 408 Big White British Columbia

\$1,889,000

Experience unparalleled luxury at Big White Ski Resort in this exceptional top-floor corner unit at Chateau Big White. Purpose-built for the original owner when the building was constructed, this sought-after location is considered the best in the resort. Boasting over 3,500 sq ft, this is the largest condo at the resort and is on the market for the first time. The dream kitchen is equipped with a Wolf Griddle, a 48" Ultraline/Viking Gas Range with Double Oven, and a Sub-Zero Refrigerator. This stunning condo offers panoramic views of the Monashee Mountains, Main Village, and the spectacular fireworks displays from its expansive windows. Notably, this is the only unit in the building that permits pets. Featuring 4 spacious bedrooms and 4 bathrooms, this unit comfortably accommodates family and friends. The oversized master bedroom comes with a massive ensuite and walk-in closet. Cozy up by one of the two wood fireplaces after a day on the slopes, and enjoy the convenience of in-unit laundry. This unit also includes 1,180 sq ft of strata lot in Parkade 1, currently configured as 3 parking stalls and 665 sq ft of storage. This space could be repurposed as a shop, games room, or additional garage. Enjoy the ultimate ski-in/ski-out location with direct access to the slopes and the amenities of the main village. Don't miss this unique opportunity to own the best condo at Big White, perfect for making memories with family and friends. (id:6769)