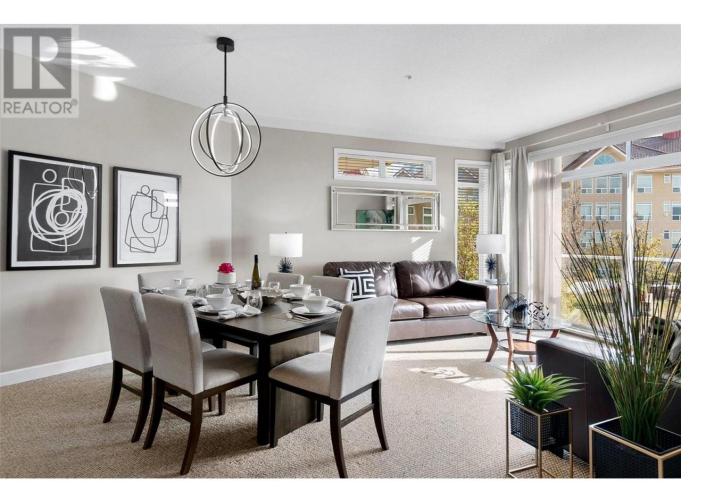

## 1088 Sunset Drive 409 Kelowna British Columbia

\$674,900

Immediate Possession. Fully Furnished. Rental friendly. Best location. Welcome to the desirable Discovery Bay Resort. This turn-key 2 bedroom condo features lake views to the bridge, overlooks the lagoon and is steps to the resort level amenities this building is known for. With recent updates including all appliances, kitchen sink and faucet, professional lighting package and paint it is also in one of the best locations in the building for full time residence with nothing left to do. Offering year round indoor swimming and fitness there is also a second outdoor pool, secured parking and a boat mooring option. Located on Sunset Drive you are walking distance to all that Kelowna is famous for! Top tier dining, sandy beaches, wineries and an evolving brewery and distillery district, theatre, sports and concert arena. (id:6769)