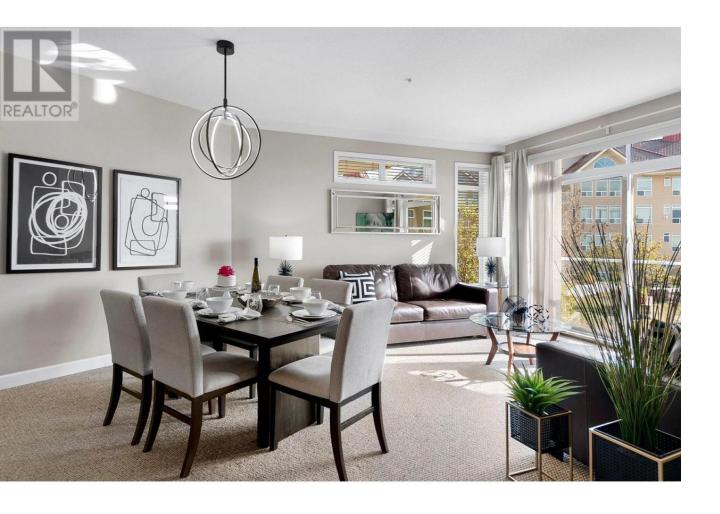

## 1088 Sunset Drive 409 Kelowna British Columbia

\$674,900

Welcome to the desirable Discovery Bay Resort. This turn-key optional condo features lake views to the bridge, overlooks the lagoon and is steps to the resort level amenities this building is known for. With recent updates including all appliances, kitchen sink and faucet, professional lighting package and paint, it is also in one of the best locations in the building. Offering year round indoor swimming and fitness there is also a second outdoor pool, bbq area, secured parking and a boat mooring option. Located on Sunset Drive you are walking distance to all that Kelowna is famous for! Top tier dining, sandy beaches, wineries, an evolving brewery and distillery district, theatre, sports, concert arena and more. Pick this up as a smart investment or enjoy resort style living in the excitement of downtown. (id:6769)

Bedroom 12'11" x 10'2"

4pc Ensuite bath Measurements not available

Primary Bedroom 12'6" x 13'4"

Full bathroom Measurements not available

Living room 13' x 12'

Dining room 13'5" x 11'4"

Kitchen 11'6" x 12'2"