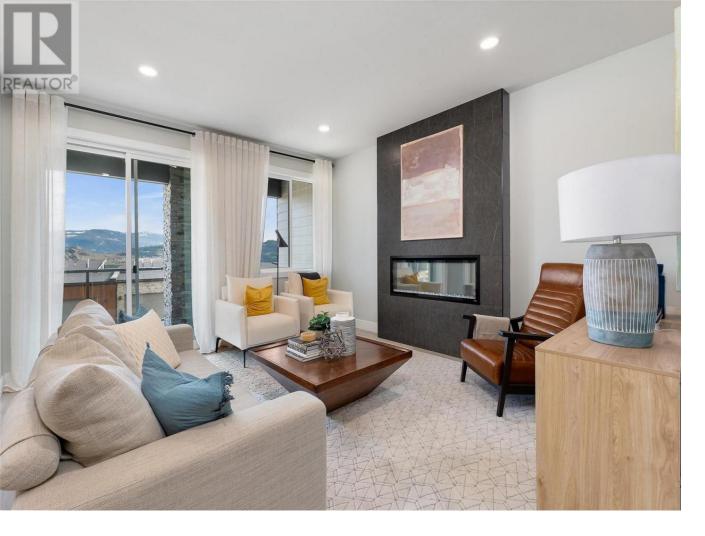

## 7735 Okanagan Hills Boulevard 41 Vernon British Columbia

QUICK POSSESSION - Aldebaran Homes newest development ""THE LEDGE"" This luxurious modern contemporary, townhome is located in a brand new community, perched up in the Rise community. This 3 level is 1,767 sqft, 3 bedroom and 3 bath and offers double decks, walkout patio and oversized 19' x 40' garage. Some of the standout features include rev par wood floors, stainless Kitchenaid appliances with gas cooktop, wall oven, elegant tiled shower with 10 mm glass & soaker tub, 9-12 foot ceilings and expansive windows on the main floor. Aldebaran ensures you will be content and comfortable with your home by installing 6"" concrete party walls between each home, using high efficiency furnaces with A/C, Low E windows, and offering BC New Home Warranty. Price is plus GST. (id:6769)