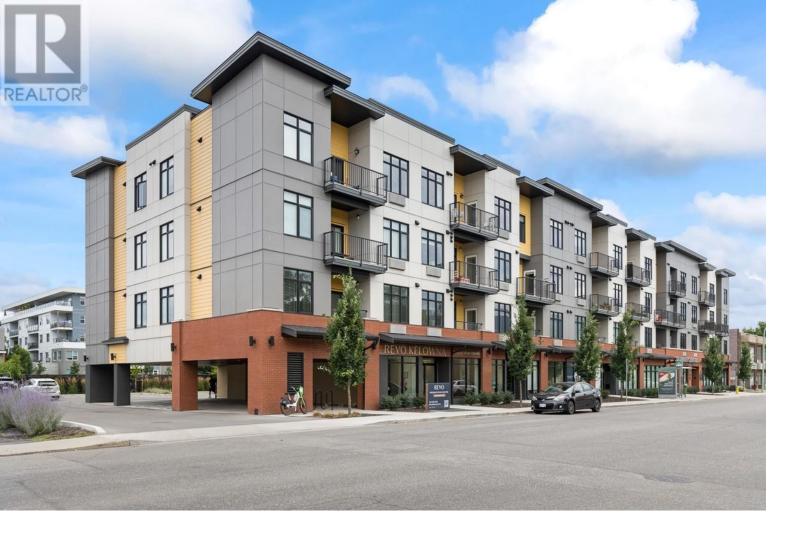

## 1165 Sutherland Avenue 410 Kelowna British Columbia

\$525,000

Discover the pinnacle of elegance at #410 1165 Sutherland Avenue, Kelowna. Perfectly positioned across from the bustling Capri Mall and a mere 5 minutes from the vibrant heart of downtown Kelowna, this top-floor condo is a testament to luxury and convenience. As you step inside, the gourmet kitchen immediately captures attention, highlighted by Maple Shaker Cabinets, gleaming granite countertops, and state-of-the-art stainless steel appliances. The main bedroom serves as a serene retreat, offering a spacious walkthrough closet. Additionally, benefit from an indoor storage unit, ensuring ample space for all your belongings. Large windows bathe the unit in natural light, enhancing the ambiance. As a privileged top-floor resident, you're guaranteed unparalleled tranquility, free from overhead disturbances. With its prime location, meticulous design, and thoughtful amenities. Dive into luxury and comfort; your dream sanctuary awaits. (id:6769)