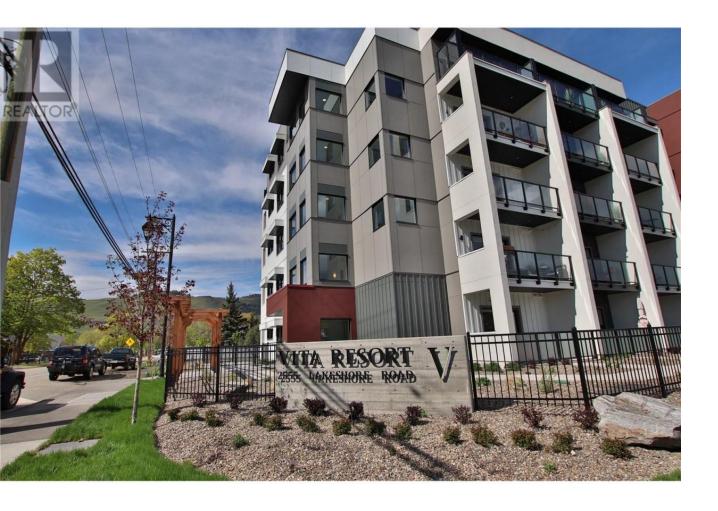

## 2555 Lakeshore Road 414 Vernon British Columbia

\$268,880

Steps to the park and beach! Vita is that turn key property that you have been looking for and it is fully rentable. An extremely versatile investment in an unbeatable, practically lakeside location! As a starter or retirement home, a vacation retreat, as student housing - plus it has great proven rental income and is super close to the Vernon Yacht club and marina. Everything negotiable except some personal items. There is an outdoor pool, pickleball court, gym, electric car chargers and a storage locker. Many upgrades in this unit including tile backsplash in kitchen, dimmer switches, reading lights, bed headboard, and a larger wall mounted smart TV. Located on the quiet side of the building where you will enjoy a lake view and gorgeous sunsets. One block to Marshall park, dog park, disc golf, and across the street from beaches and Lakeshore park. Laundry hookup in unit plus there is a communal laundry available. No age restrictions and 2 pets allowed. (id:6769)